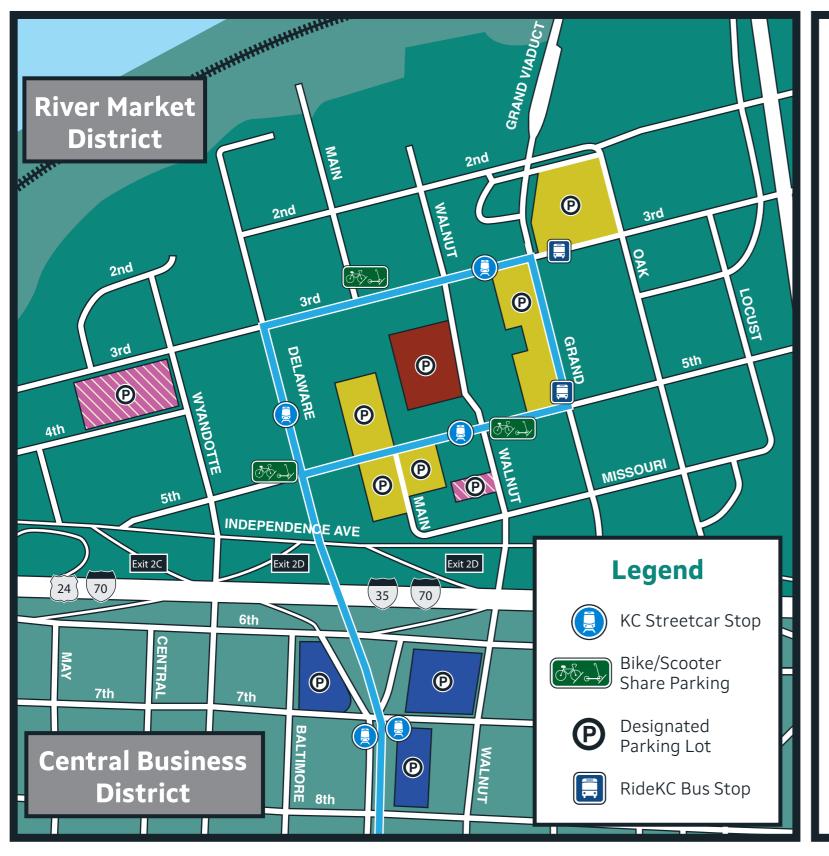

# **River Market Parking**

## **On-Street Parking**

### Every Day, 7am-6pm

Metered parking

\$1/Hour (see parking meter for rate and duration details)

### **Off-Street Parking**

### Weekdays

- Red Lot (City Market Square): free up to 2 Hours (limit strictly enforced)
- Yellow Lots: \$1/Hour
- Pink Lots: Public Parking (privately owned)

### Weekends (All Lots)

Under 2 Hours: \$5

2-8 Hours: \$10

# **Free Downtown Parking**

Blue Lots: On KC Streetcar Route
6th and Main, 7th and Main
Saturdays and Sundays only

Park in the Free Blue Lots and Ride the Streetcar for Free