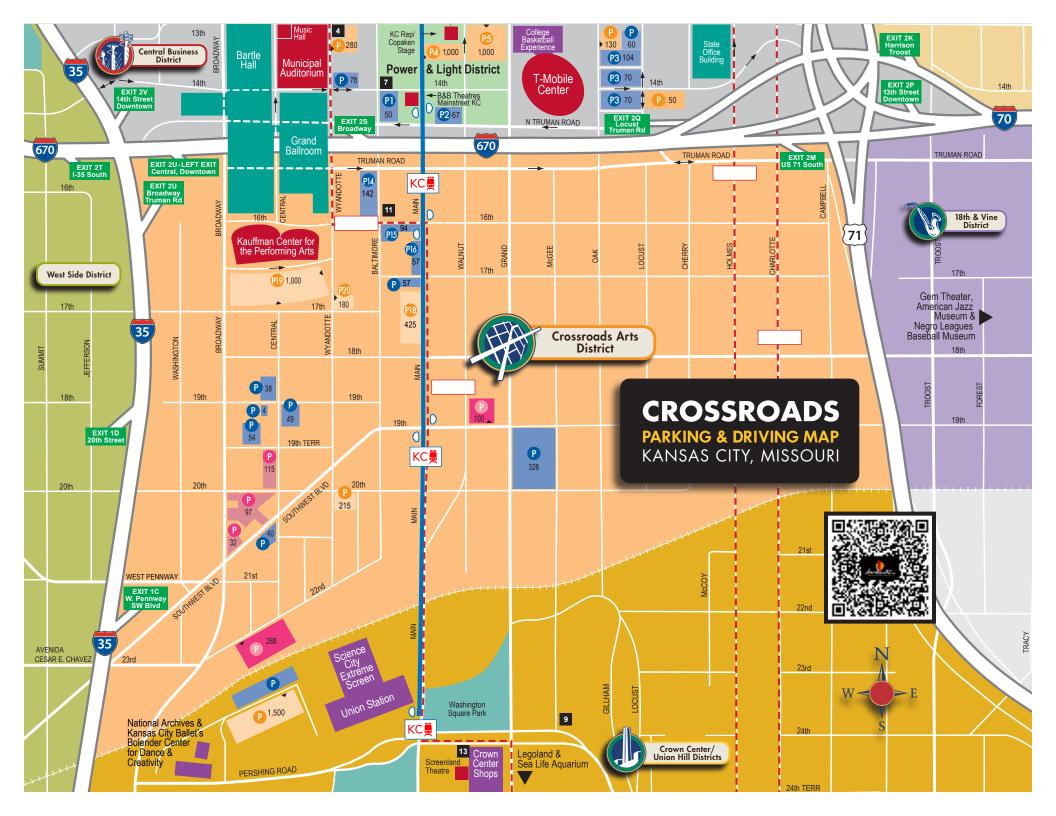

### INSIDER'S GUIDE TO GREATER DOWNTOWN PARKING & ATTRACTIONS

#### **Map Legend:**

RIDE KC MAX Bus Route -

Two-Way Streets ◆

One-Way Streets -

**Theaters & Arenas** 

Attractions

**Public Buildings** 

**Parks** 

Hotels:

- 1. Alladin Hotel
- 2. Ambassador Hotel
- 3. Comfort Inn & Suites
- 4. Crowne Plaza
- 5. Downtown Marriott
- **6.** Hampton Inn
- 7. Hilton President
- 8. Hotel Phillips
- 10. Marriott Muehlbach
- 11. Residence Inn / Courtyard Marriott

### **Recommended Public Parking\* Lots:**

| B&B Theatres Mainstreet KC              | W         | 12         |           |           |     |    |
|-----------------------------------------|-----------|------------|-----------|-----------|-----|----|
| College Basketball Experience           | <b>P3</b> | <b>P</b> 5 | <b>P6</b> | <b>P7</b> |     |    |
| Folly Theater                           | P10       | PII        | P12       | P13       |     |    |
| Power & Light District                  | P5        | <b>P6</b>  |           |           |     |    |
| Kansas City Repertory Theatre           | P4        | P5         | P6        | P8        |     |    |
| Kauffman Center for the Performing Arts | P19       | P20        | P14       | P15       | P16 | PI |
| Midland Theatre                         | P6        | P8         | <b>P9</b> | P10       |     |    |
| T-Mobile Center                         | <b>P3</b> | <b>P5</b>  | <u>P6</u> | <b>P7</b> |     |    |
| Music Hall/Municipal Auditorium         | P10       | PI         | P12       | P13       |     |    |

\* Public Parking is subject to change

Garage Parking Number of spaces & entrance