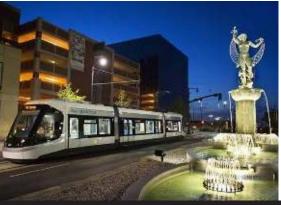

# **Free Downtown Parking**

Blue Lots: On KC Streetcar Route
6th and Main, 7th and Main
Saturdays and Sundays only

Park in the Free Blue Lots and Ride the Streetcar for Free