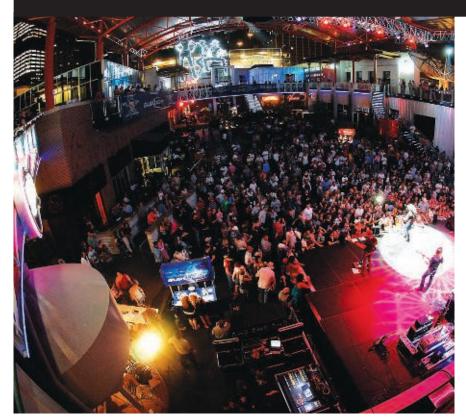

## **Recommended Public Parking\* Lots:**

| B&B Theatres Mainstreet KC              | W         | 12         |           |           |     |    |
|-----------------------------------------|-----------|------------|-----------|-----------|-----|----|
| College Basketball Experience           | <b>P3</b> | <b>P</b> 5 | <b>P6</b> | <b>P7</b> |     |    |
| Folly Theater                           | P10       | PII        | P12       | P13       |     |    |
| Power & Light District                  | P5        | <b>P6</b>  |           |           |     |    |
| Kansas City Repertory Theatre           | P4        | P5         | P6        | P8        |     |    |
| Kauffman Center for the Performing Arts | P19       | P20        | P14       | P15       | P16 | PI |
| Midland Theatre                         | P6        | P8         | <b>P9</b> | P10       |     |    |
| T-Mobile Center                         | <b>P3</b> | <b>P5</b>  | <u>P6</u> | <b>P7</b> |     |    |
| Music Hall/Municipal Auditorium         | P10       | PI         | P12       | P13       |     |    |