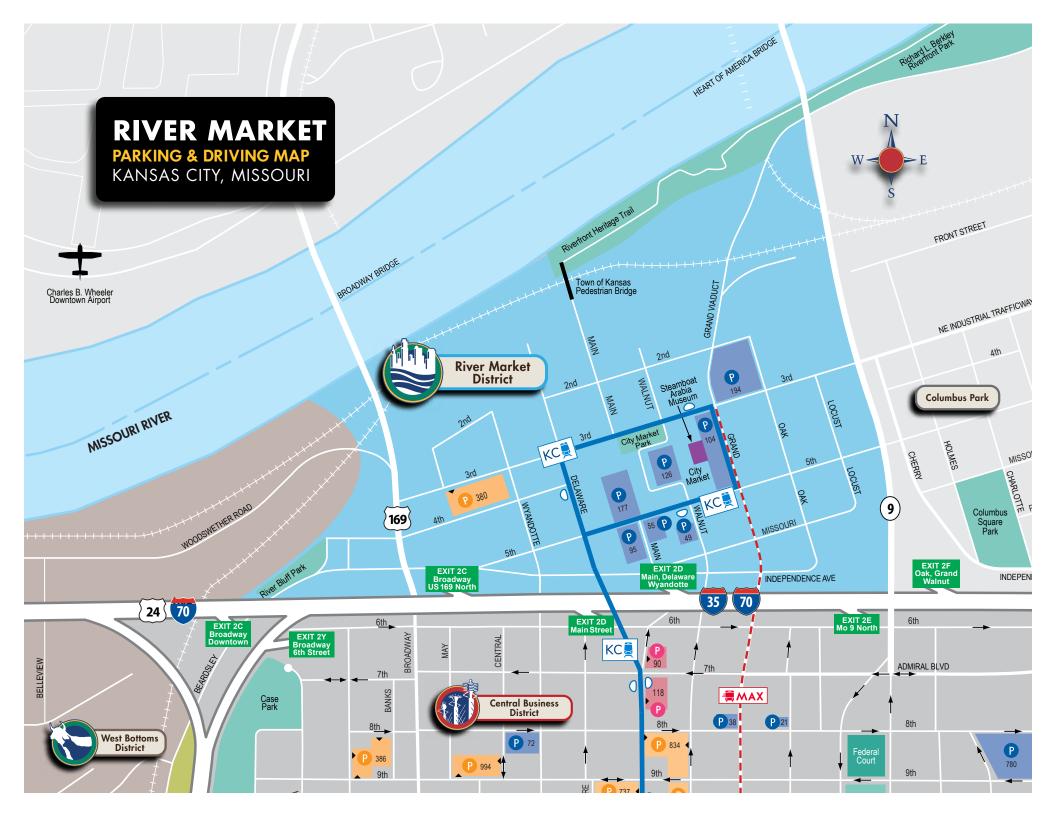

# INSIDER'S GUIDE TO GREATER DOWNTOWN PARKING & ATTRACTIONS

## **Map Legend:**

KC Streetcar Route + Stops

**Attractions** 

**Parks** 

**Public Buildings** 

RIDE KC MAX Bus Route - - - MAX -

Two-Way Streets ← →

One-Way Streets

Interstate Exits EXIT 2V
14th Street

**Garage Parking** Number of spaces & entrance

**Surface Lot Parking** Number of spaces

**Garage Parking:** Weekends Only Number of spaces & entrance

**Surface Lot Parking:** Weekends Only. Number of spaces

Reserve parking in advance: https://kcmo.clickandpark.com/

### **Downtown Champions:**

<sup>\*</sup> Public Parking is subject to change