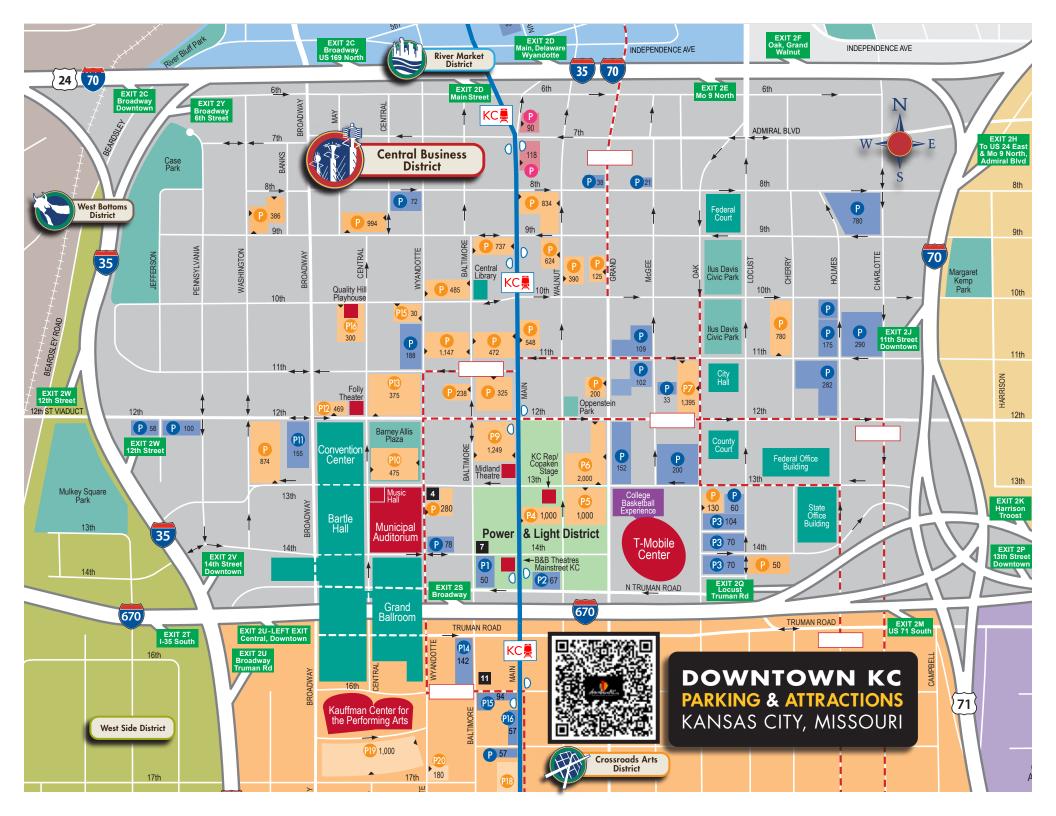

## **Map Legend:**

KC Streetcar Route + Stops

**Attractions** 

**Parks** 

**Public Buildings** 

RIDE KC MAX Bus Route - - - MAX -

Two-Way Streets ← →

One-Way Streets

Interstate Exits EXIT 2V
14th Street

**Garage Parking** Number of spaces & entrance

**Surface Lot Parking** Number of spaces

**Garage Parking:** Weekends Only Number of spaces & entrance

**Surface Lot Parking:** Weekends Only. Number of spaces

### **Map Legend:**

RIDE KC MAX Bus Route -

Two-Way Streets ◆

One-Way Streets -

**Theaters & Arenas** 

Attractions

**Public Buildings** 

**Parks** 

Hotels:

- 1. Alladin Hotel
- 2. Ambassador Hotel
- 3. Comfort Inn & Suites
- 4. Crowne Plaza
- 5. Downtown Marriott
- **6.** Hampton Inn
- 7. Hilton President
- 8. Hotel Phillips
- 10. Marriott Muehlbach
- 11. Residence Inn / Courtyard Marriott

## **Recommended Public Parking\* Lots:**

| B&B Theatres Mainstreet KC              | W         | 12         |           |           |     |    |
|-----------------------------------------|-----------|------------|-----------|-----------|-----|----|
| College Basketball Experience           | <b>P3</b> | <b>P</b> 5 | <b>P6</b> | <b>P7</b> |     |    |
| Folly Theater                           | P10       | PII        | P12       | P13       |     |    |
| Power & Light District                  | P5        | <b>P6</b>  |           |           |     |    |
| Kansas City Repertory Theatre           | P4        | P5         | P6        | P8        |     |    |
| Kauffman Center for the Performing Arts | P19       | P20        | P14       | P15       | P16 | PI |
| Midland Theatre                         | P6        | P8         | <b>P9</b> | P10       |     |    |
| T-Mobile Center                         | <b>P3</b> | <b>P5</b>  | <u>P6</u> | <b>P7</b> |     |    |
| Music Hall/Municipal Auditorium         | P10       | PI         | P12       | P13       |     |    |

## **Map Legend:**

KC Streetcar Route + Stops

RIDE KC MAX Bus Route -

One-Way Streets -

Two-Way Streets ◆◆◆

Theaters & Arenas

Attractions

**Public Buildings** 

**Parks** 

Hotels:

- Crowne Plaza
- 7. Hilton President
- **9.** Sheraton Crown Center
- 11. Residence Inn / Courtyard Marriott
- 13. Westin Crown Center

## **Recommended Public Parking\* Lots:**

B&B Theatres Mainstreet KC...... College Basketball Experience ........... P3 P5

Power & Light District......

Kansas City Repertory Theatre ........... [2]

Kauffman Center for the Performing Arts (11) (21) (21) (21) (21)