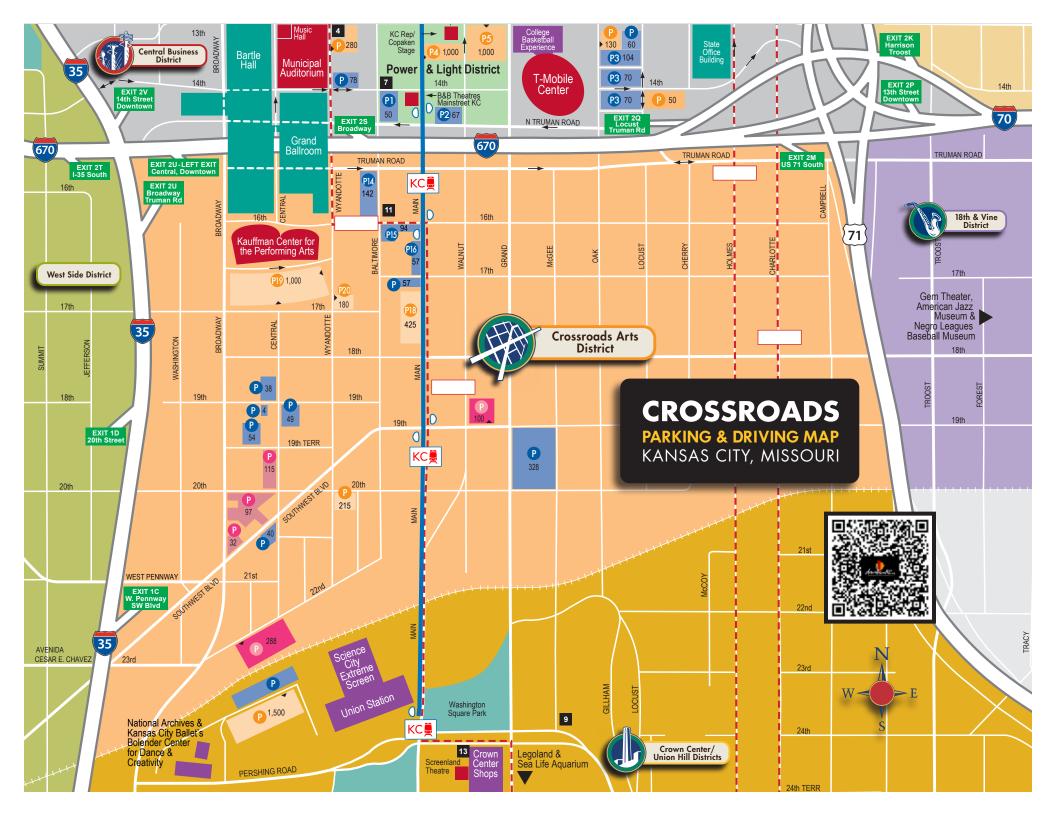

## **Recommended Public Parking\* Lots:**

| B&B Theatres Mainstreet KC              | W         | 12         |           |           |     |    |
|-----------------------------------------|-----------|------------|-----------|-----------|-----|----|
| College Basketball Experience           | <b>P3</b> | <b>P</b> 5 | <b>P6</b> | <b>P7</b> |     |    |
| Folly Theater                           | P10       | PII        | P12       | P13       |     |    |
| Power & Light District                  | P5        | <b>P6</b>  |           |           |     |    |
| Kansas City Repertory Theatre           | P4        | P5         | P6        | P8        |     |    |
| Kauffman Center for the Performing Arts | P19       | P20        | P14       | P15       | P16 | PI |
| Midland Theatre                         | P6        | P8         | <b>P9</b> | P10       |     |    |
| T-Mobile Center                         | <b>P3</b> | <b>P5</b>  | <u>P6</u> | <b>P7</b> |     |    |
| Music Hall/Municipal Auditorium         | P10       | PI         | P12       | P13       |     |    |

## **Recommended Public Parking\* Lots:**

B&B Theatres Mainstreet KC...... College Basketball Experience ........... P3 P5

Power & Light District......

Kansas City Repertory Theatre ........... [2]

Kauffman Center for the Performing Arts (11) (21) (21) (21) (21)