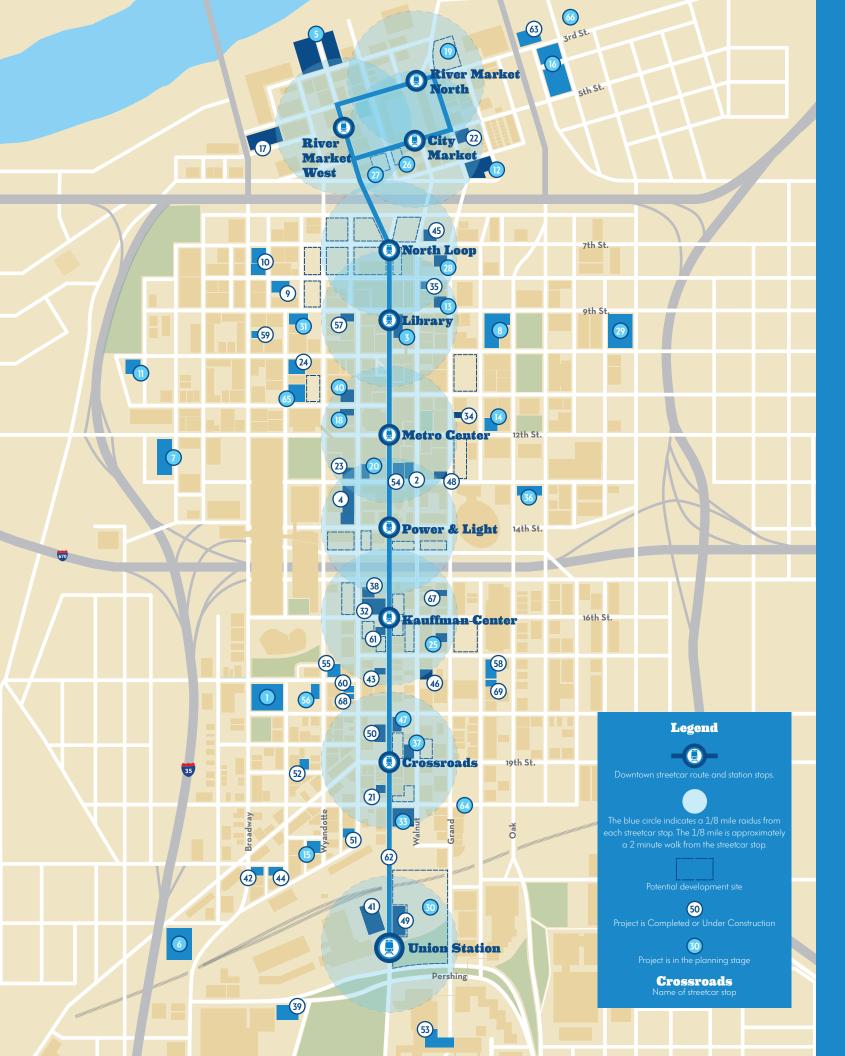

## downtown development map

\$1 billion dollars of new investment was announced or started construction since voters approved the new streetcar line. The renaissance is creating a modern mixed-use Downtown, a vibrant urban center expressed through a thriving arts scene, an emerging fulfilling Downtown's vast potential.