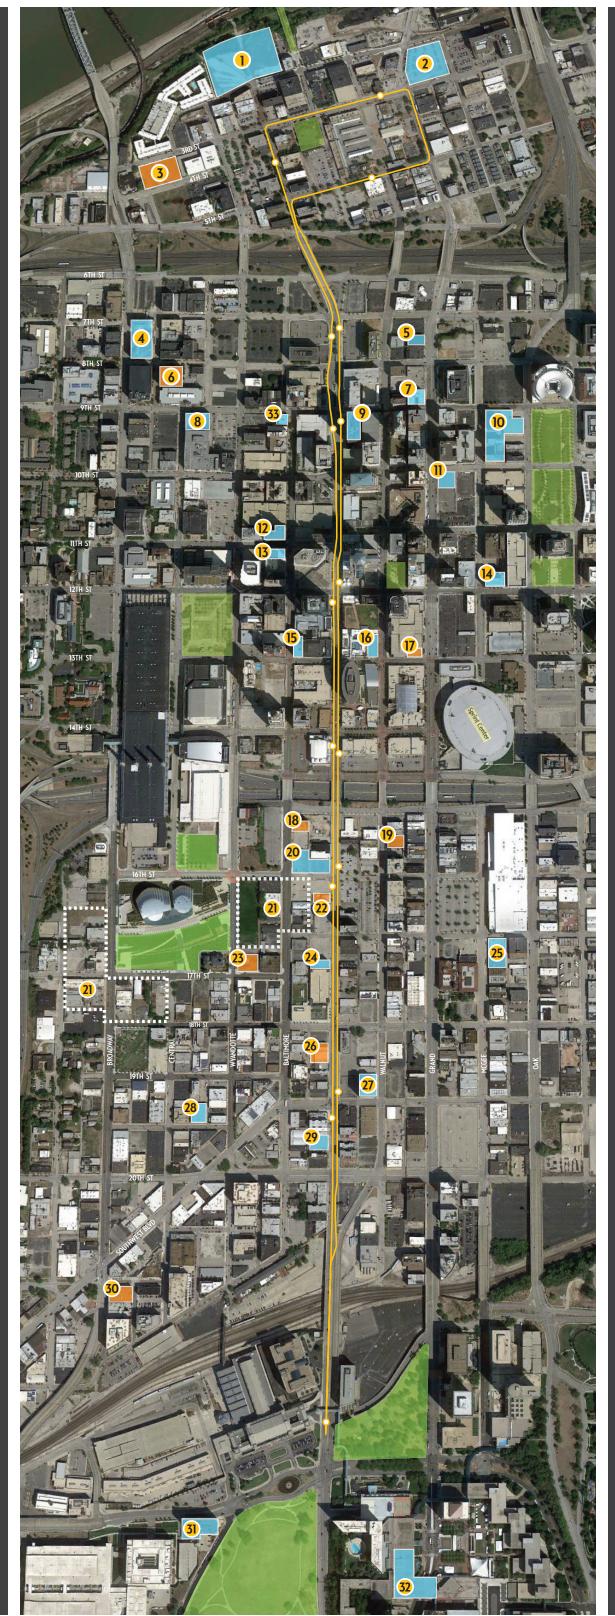

A map of development completed, under construction or announced within the Downtown TDD since voter approval of the Downtown Streetcar.

- 2ND & DELAWARE HOUSING PROJECT
- . 3RD & GRAND TRANSIT CENTER
- 3. RIVER MARKET WEST APTS
- 4. FOLGERS COFFEE RENOVATION
- **5. 718 GRAND APTS**
- 6. LUCAS PLACE APTS
- 7. SCARRITT BLDG RENOVATION
- 8. 21C HOTEL
- 9. COMMERCE TOWER CONVERSION
- 10. PICKWICK BUS TERMINAL RENOVATION
- 11. DOWNTOWN YMCA
- 12. MARK TWAIN BLDG RENOVATION
- 13. BROOKFIELD BLDG RENOVATION
- 14. ARGYLE BLDG RENOVATION
- 15. MIDLAND OFFICE BLDG APTS
- 16. ONE LIGHT RESIDENTIAL TOWER
- 17. ARVEST BANK
- 18. SPORTING INNOVATIONS HQ
- 19. 1515 WALNUT APTS
- **20. COURTYARD MARRIOTT**
- 21. UMKC MUSIC CONSERVATORY POTENTIAL SITES
- 22. ANTON'S STEAKHOUSE
- 23. WEBSTER HOUSE PARKING GARAGE
- 24. GLOBE BLDG RENOVATION
- **25. SCREENLAND CROSSROADS**
- **26. CENTRIC PROJECTS HQ**
- 27. CORRIGAN BUILDING APTS
- **28. SPRINT ACCELERATOR**
- 29. 1914 MAIN APTS
- **30. 2101 BROADWAY BLDG RENOVATION**
- 31. SWEENEY BUILDING RENOVATION
- **32. HALLS DEPARTMENT STORE**
- 33. COSBY HOTEL RENOVATION
- PROJECTS COMPLETED / UNDER CONSTRUCTION
- PLANNED PROJECTS
- **PARKS** 
  - STREETCAR LINE